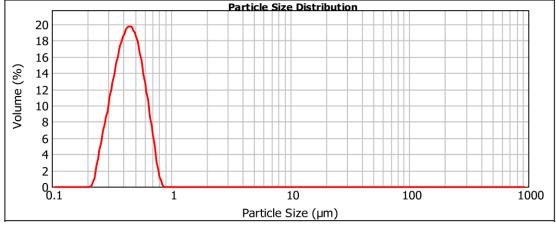

| PARAMETERS                                   |     | METHOD             | SPECIFICATIONS        |  |  |
|----------------------------------------------|-----|--------------------|-----------------------|--|--|
| TYPICAL PHYSICAL PROPERTIES                  |     |                    |                       |  |  |
| Appearance                                   |     | Visual inspection  | White Slurry          |  |  |
| Al <sub>2</sub> O <sub>3</sub> Crystallinity |     | XRD                | Alpha-Alumina         |  |  |
|                                              | D10 | Laser Diffraction  | 0.3 μm                |  |  |
| Solid PSD                                    | D50 | Laser Diffraction  | 0.5 μm                |  |  |
|                                              | D90 | Laser Diffraction  | 1.8 μm                |  |  |
| Solid content*                               |     |                    | 70 %                  |  |  |
| Slurry Density                               |     |                    | 2.1 g/cm <sup>3</sup> |  |  |
| рН                                           |     |                    | 4-5                   |  |  |
| Shelf Life                                   |     | Storage at 5-30 °C | 6 Months              |  |  |