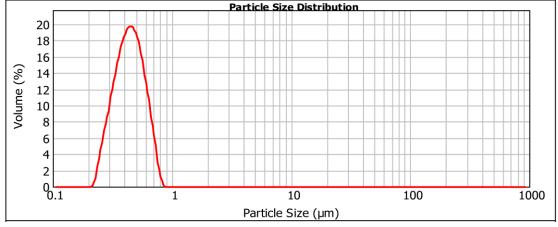

| PARAMETERS                                   |     | METHOD             | SPECIFICATIONS        |  |  |
|----------------------------------------------|-----|--------------------|-----------------------|--|--|
| TYPICAL PHYSICAL PROPERTIES                  |     |                    |                       |  |  |
| Appearance                                   |     | Visual inspection  | White Slurry          |  |  |
| Al <sub>2</sub> O <sub>3</sub> Crystallinity |     | XRD                | Alpha-Alumina         |  |  |
|                                              | D10 | Laser Diffraction  | 0.3 μm                |  |  |
| Solid PSD                                    | D50 | Laser Diffraction  | 0.5 μm                |  |  |
|                                              | D90 | Laser Diffraction  | 1.8 μm                |  |  |
| Solid content                                |     |                    | 50 %                  |  |  |
| Slurry Density                               |     |                    | 1.6 g/cm <sup>3</sup> |  |  |
| рН                                           |     |                    | 10-11.5               |  |  |
| Shelf Life                                   |     | Storage at 5-30 °C | 6 Months              |  |  |