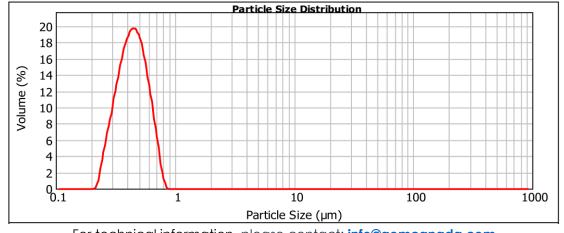

| PARAMEI                                      | ERS | METHOD             | SPECIFICATIONS        |  |
|----------------------------------------------|-----|--------------------|-----------------------|--|
| TYPICAL PHYSICAL PROPERTIES                  |     |                    |                       |  |
| Appearar                                     | ice | Visual inspection  | White Slurry          |  |
| Al <sub>2</sub> O <sub>3</sub> Crystallinity |     | XRD                | Alpha-Alumina         |  |
| Solid PSD                                    | D10 | Laser Diffraction  | 0.3 μm                |  |
|                                              | D50 | Laser Diffraction  | 0.5 μm                |  |
|                                              | D90 | Laser Diffraction  | 1.8 μm                |  |
| Solid content                                |     |                    | 50 %                  |  |
| Slurry Density                               |     |                    | 1.6 g/cm <sup>3</sup> |  |
| рН*                                          |     |                    | 4-6                   |  |
| Shelf Life                                   |     | Storage at 5-30 °C | 6 Months              |  |