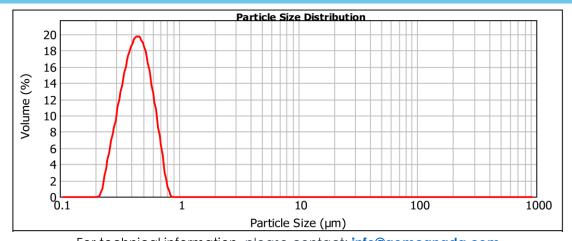

| PARAMETERS                                   |     | METHOD             | SPECIFICATIONS        |  |  |  |
|----------------------------------------------|-----|--------------------|-----------------------|--|--|--|
| TYPICAL PHYSICAL PROPERTIES                  |     |                    |                       |  |  |  |
| Appearance                                   |     | Visual inspection  | White Slurry          |  |  |  |
| Al <sub>2</sub> O <sub>3</sub> Crystallinity |     | XRD                | Alpha-Alumina         |  |  |  |
|                                              | D10 | Laser Diffraction  | 0.3 μm                |  |  |  |
| Solid PSD                                    | D50 | Laser Diffraction  | 0.5 μm                |  |  |  |
|                                              | D90 | Laser Diffraction  | 1.8 μm                |  |  |  |
| Solid content                                |     |                    | 70 %                  |  |  |  |
| Slurry Density                               |     |                    | 2.1 g/cm <sup>3</sup> |  |  |  |
| рН                                           |     |                    | 4-6                   |  |  |  |
| Shelf Life                                   |     | Storage at 5-30 °C | 6 Months              |  |  |  |