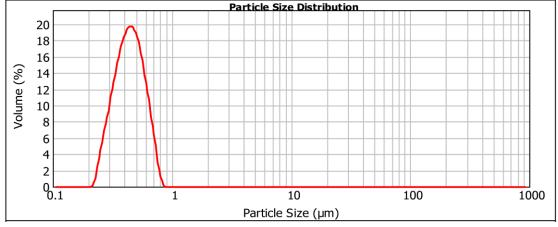

| PARAMETERS                                   |     | METHOD             | SPECIFICATIONS        |  |  |  |
|----------------------------------------------|-----|--------------------|-----------------------|--|--|--|
| TYPICAL PHYSICAL PROPERTIES                  |     |                    |                       |  |  |  |
| Appearance                                   |     | Visual inspection  | White Slurry          |  |  |  |
| Al <sub>2</sub> O <sub>3</sub> Crystallinity |     | XRD                | Alpha-Alumina         |  |  |  |
|                                              | D10 | Laser Diffraction  | 0.3 μm                |  |  |  |
| Solid PSD                                    | D50 | Laser Diffraction  | 0.5 μm                |  |  |  |
|                                              | D90 | Laser Diffraction  | 1.8 μm                |  |  |  |
| Solid content                                |     |                    | 50 %                  |  |  |  |
| Slurry Density                               |     |                    | 1.6 g/cm <sup>3</sup> |  |  |  |
| рН                                           |     |                    | 10-11.5               |  |  |  |
| Shelf Life                                   |     | Storage at 5-30 °C | 6 Months              |  |  |  |